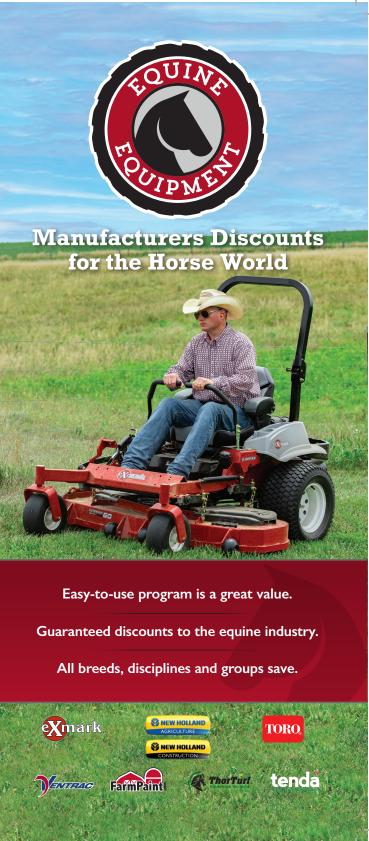

# HOW DOES THE DISCOUNT PROGRAM WORK?

Equine Equipment offers discounts to all members of the horse world on industry leading farm equipment, mowers and more. Here's how the program works:

- » Contact Equine Equipment a short interview lets us learn about your horses, farm, ranch or facility to determine your eligibility.
- » We contact your local dealer to notify them of your program eligibility.
- » You visit your local dealer and purchase your dream equipment at discounts available ONLY to our friends in the horse world.

Equine Equipment has helped thousands of farms SAVE MILLIONS of DOLLARS, you can too.

# ALL THE FARM EQUIPMENT YOU NEED — AND ALL THE SAVINGS.

Through our exclusive partnerships, Equine Equipment offers exclusive discounts to meet the equipment needs of the equine industry. All breeds, disciplines, and groups are eligible to save with our exclusive discounts on reliable, industry leading mowers, tractors, haytools, attachments, paint, equine care and more. Call today to save - 1 (877) 905-0004.