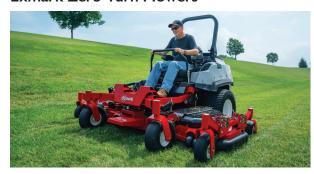

### Get the Exmark Advantage.

Exmark is proud to provide landscape professionals and homeowners with industry-leading innovation in zero-turn lawn mower technology. Everything we produce is to make every job easier and quicker.

#### **Exmark Zero-Turn Mowers**

Available in either gas or diesel, with side- and reardischarge, ranging from 48- to 72-inches. For maximum productivity and power, consider the 96-inch or 144-inch Lazer Z.