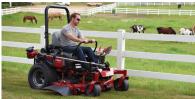

### Get the Exmark Advantage.

Exmark is proud to provide landscape professionals and homeowners with industry-leading innovation in zero-turn lawn mower technology. Everything we produce is to make every job easier and quicker.

#### **Exmark Zero-Turn Mowers**

Available in either gas or diesel, with side- and reardischarge, ranging from 48- to 72-inches. For maximum productivity and power, consider the 96-inch or 144-inch Lazer Z.